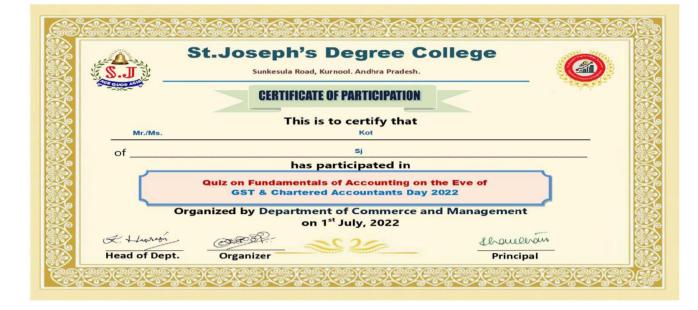

#### **MESSAGE TO PARTICIPANTS**

Greetings!!! 🝂 🍂

St. Joseph's Degree College, Sunkesula Road, Kurnool-518004, Andhra Pradesh Dept of Commerce & Management is Organizing

"A QUIZ ON FUNDAMENTALS OF ACCOUNTING ON THE EVE OF GST & CHARTERED ACCOUNTANTS DAY 2022 "

# Certificate of Participation

# **PARTICIPANT'S LIST**

|              | Email 4ddress                | Score     | Name                               | Course        | College/Institution Name          |
|--------------|------------------------------|-----------|------------------------------------|---------------|-----------------------------------|
| 122 12 12 55 | kothanagaraju2022@gmail.cor  | 100 / 100 | Kot                                | Others        | s                                 |
| 122 13 57 46 | kothanagaraju5@gmail.com     | 90 / 100  | Kotha Nagaraju                     | Others        | Side                              |
| 22 14 01 11  | metu29102004@gmail.com       | 90 / 100  | BANDARI RAJASEKHAR                 | Others        | Sec                               |
| 2022 9 29 45 | leri1235.com@gmail.com       |           | B. Sreekanth                       | RRA           |                                   |
| 2022 9 53 26 | stalknuslan8514@gmail.com    |           | Shalkmurjen                        | Others        | St Joseph degree college          |
| 022 10 17 15 | mandenbe@gmail.com           |           | Rampute She Prased                 | RRA           | St Joseph's College               |
| 022 10 17 4  | lucky sissn@gmail.com        |           | Bothia Ungignth                    | 1 231150 2020 | St.Joseph's Degree Callege        |
|              | v(sysiallusys@gnail.com      |           | K J. Vijeya Lalehesi               | B.Com         | Kumod Degree College              |
|              | 4 bbegouthem@gmail.com       |           | B. Gowtham Reddy                   | B.Com         | PSC & KVSC GOVERNMENT I           |
|              | E kumarlavok25@pmail.com     |           | K. LAVA KUMAR                      | 884           | St.Joseph's Degree College, Ku    |
|              | 2 obules.geddam931@onall.c   |           | 6 Obulesu                          | BB4           | St. Joseph's Degree College, Ki   |
|              | 7 posidesimanet@pnall.com    |           |                                    | 8.Com         | PSC & KVSC GOVT DEGREE (          |
|              | 0 metu29102004@gmail.com     |           | K B M V PRASADA SARMA              | Others        | KURNOOL DEGREE COLLEGE            |
|              | 7 bandarug/foread2004@oma    |           | BANDARI RAJASEKHAR                 | Others        | St.Josephs.degree.college.kum     |
|              | 17 viru68220@pmail.com       | 101100    | Bandaru Giriprasod                 | R.Com         | PSC & KVSC GOVT DEGREE (          |
|              | 40 cheput rejkunar@onell.com |           | k VIRUPAKSHAJAH                    | Others        | Sidshartha degree College yes     |
|              | 43 soumyasigeotala@gmail.co  | 107 500   | Ch Rajlumar                        | B.Com         | Gdc for men                       |
|              | 17 mnduni chone@gmail.com    |           | Sowjanya Gaddala                   | E.Con         | TSWRAFPDCW Blongir                |
|              | 25 affahnaheen@gmail.com     |           | SANDU RAJASEKHAR                   | Others        | Stee Sal Kitshna vyshnavi dege    |
|              | 31 hemalahalavdiskunts@gna   |           | Shelk Affah Maheen<br>k. Hemalatha | Others        | St. Joseph's Degree College       |
|              | 48 middinalilarjuna@gmail.co | 101.000   |                                    | BBA           | 1. jomph's degree college, kurr   |
|              | A4 manifed represedt/4@pma   |           | Dr M Mattilarjuna<br>Sika Pratod   | B,Com         | Government College (4), Anant     |
| 1/2022 11:54 | 22 chimpul@gmail.com         |           | Chimpu Scianth Reddy               | B.Com         | SSV Gudur                         |
| 1/2022 12:00 | 111 pesenkelye56765432@gma   |           | N. Pavan kelyan                    | Others        | Sime vidyanilethan institute of a |
| 1/2022 12:01 | 107 lanniagadeest-S@gmail.co |           | K.Jagadeeth                        | B.Com         | Attscollege                       |
|              |                              |           |                                    | Others        |                                   |